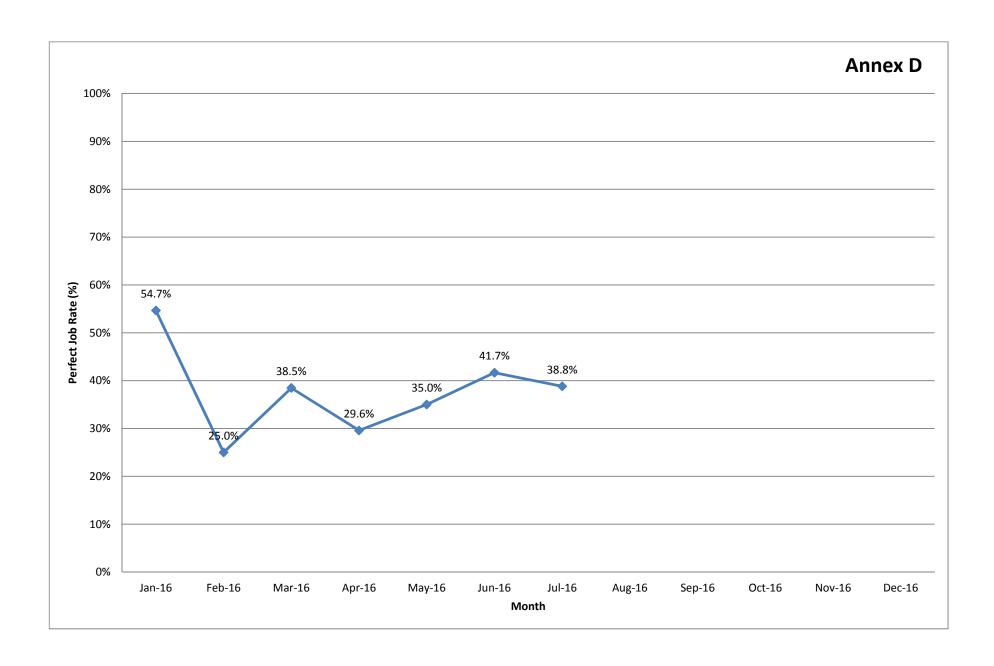

## QUERY-FREE RATE ON CADASTRAL JOBS SUBMITTED BY REGISTERED **SURVEYORS (MONTH OF JULY 2016)**

The guery-free rate(QFR) for the month of July 2016 is shown in Annex A.

Refer to Annex D, the 'perfect job' rate for July 2016 is 39%.

The 'perfect job' rate for July 2016 is still very low and it is not desirable.

We encourage all to keep on improving and strive to submit higher quality jobs in order to avoid the delay in approving plans.